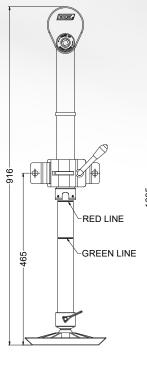

# **2 RIB SIDE WINDER UNIT**

50MM DIAMETER - BASE PLATE

MODEL: **572-003** 

**RETRACTED** WITH BASE PLATE

SIDE VIEW

MAXIMUM EXTENSION WITH BASE PLATE

MAXIMUM EXTENSION WITH 120mm EXTENSION &BASE PLATE 584 120mm EXTENSION