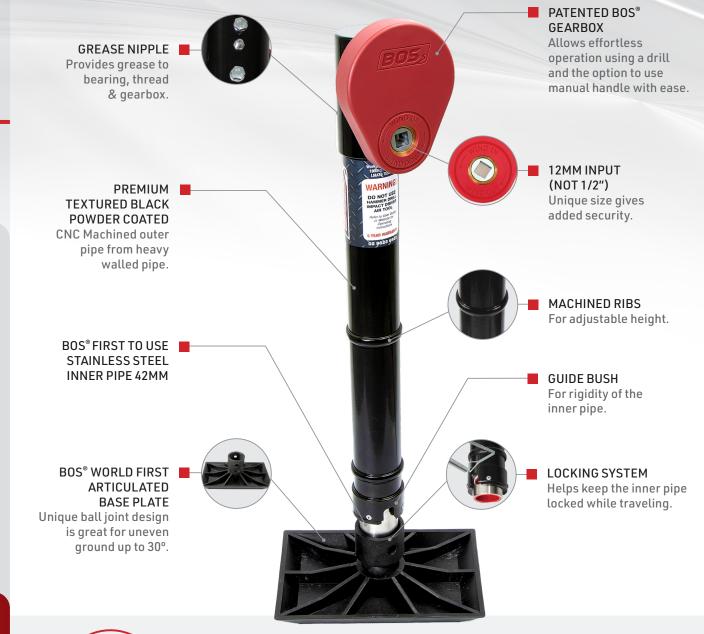

# **2 RIB SIDE WINDER UNIT**

50MM DIAMETER - BASE PLATE

- Fits into your existing 50mmØ clamp.
- Patented BOS<sup>®</sup> Gearbox features a unique 12mm drive set for added security and provides effortless operation with a cordless drill or manual handle as a backup.
- Load Capacity of up to 1800kg.
- 350mm Extended travel.
- Unit can be left on while traveling, locking it in with medium clutch setting and the BOS<sup>®</sup> traveling strap.
- The articulated base plate kit will adjust to uneven ground up to 30° and is great if you have no need for a wheel.
- 120mm Pipe extension when extra height is needed.
- 8" double offset wheel can be attached.
- Purchase the BOS® clamp and mounting system to relocate the jockey unit.