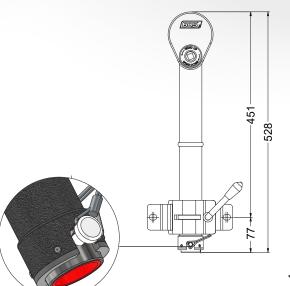

# **2 RIB SIDE WINDER UNIT**

50MM DIAMETER - BASE PLATE

MODEL: **572-003** 

**RETRACTED** WITH BASE PLATE

SIDE VIEW

MAXIMUM EXTENSION WITH BASE PLATE

MAXIMUM EXTENSION WITH 120mm EXTENSION &BASE PLATE 584 120mm EXTENSION