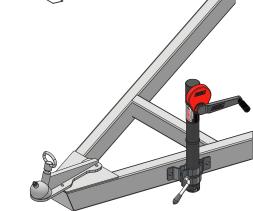

## **KIT INCLUDES**

FULLY RETRACTED WITH LYNCH PIN TO LEAVE ON WHILE TRAVELLING

#### 010-062

Swivel Base Plate (HDFR) Nylon