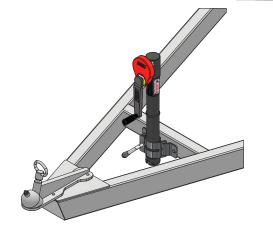

# **2 RIB SIDE WINDER UNIT**

50MM DIAMETER - BASE PLATE

- Fits into your existing 50mmØ clamp.
- Patented BOS<sup>®</sup> Gearbox features a unique 12mm drive set for added security and provides effortless operation with a cordless drill or manual handle as a backup.
- Load Capacity of up to 1800kg.
- 350mm Extended travel.
- Unit can be left on while traveling, locking it in with medium clutch setting and the BOS<sup>®</sup> traveling strap.
- The articulated base plate kit will adjust to uneven ground up to 30° and is great if you have no need for a wheel.
- 120mm Pipe extension when extra height is needed.
- 8" double offset wheel can be attached.
- Purchase the BOS® clamp and mounting system to relocate the jockey unit.

# **2 RIB SIDE WINDER UNIT**

50MM DIAMETER - BASE PLATE

MODEL: **572-003** 

**RETRACTED** WITH BASE PLATE

SIDE VIEW

MAXIMUM EXTENSION WITH BASE PLATE

MAXIMUM EXTENSION WITH 120mm EXTENSION &BASE PLATE 584 120mm EXTENSION