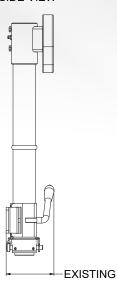

# **2 RIB SIDE WINDER UNIT**

50MM DIAMETER - BASE PLATE

MODEL: **572-003** 

**RETRACTED** WITH BASE PLATE

SIDE VIEW

MAXIMUM EXTENSION WITH BASE PLATE

MAXIMUM EXTENSION WITH 120mm EXTENSION &BASE PLATE 584 120mm EXTENSION