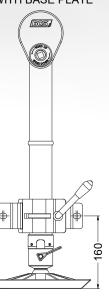

# **2 RIB SIDE WINDER UNIT**

50MM DIAMETER - BASE PLATE

MODEL: **572-003** 

**RETRACTED** WITH BASE PLATE

SIDE VIEW

MAXIMUM EXTENSION WITH BASE PLATE

MAXIMUM EXTENSION WITH 120mm EXTENSION &BASE PLATE 584 120mm EXTENSION